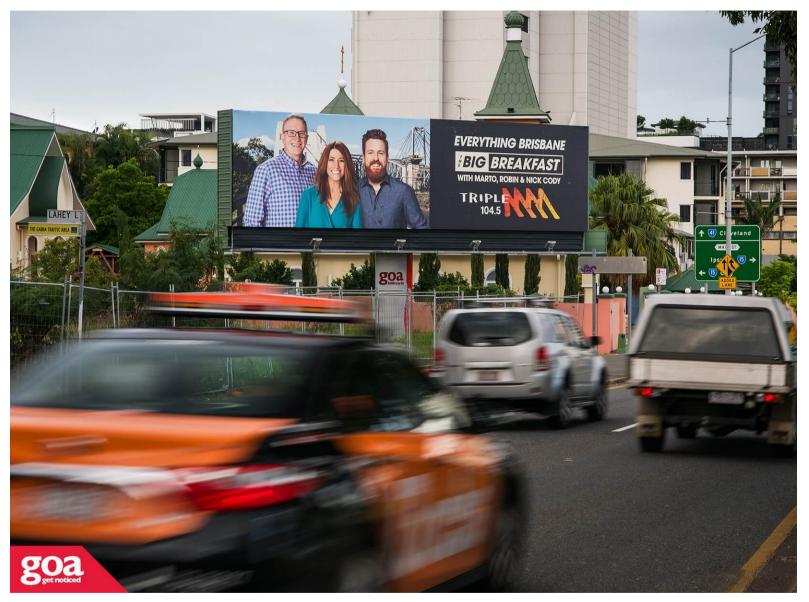

This premium CLASSIC SUPERSITE is located close the the Gabba Cricket Ground precinct and is visible to traffic travelling outbound from the CBD. Vulture Street is a busy arterial road transporting commuters to and from East Brisbane and Coorparoo to the inner suburbs South Brisbane and West End. The site offers long dwell times to traffic stopped at the merging of the South East Freeway offramp and Vulture Street. During peak hour, traffic becomes congested at this road merge. This area is a mixed residential and commercial zone located near hospitals and schools. This billboard offers an opportunity to have an ALWAYS ON message in a high traffic area ensuring maximum exposure for your brand. Vulture St, Kangaroo Point and Woolloongabba -Outbound **4169 0002** 

Brisbane Inner East

12.66m x 3.35m

Pocket Edge